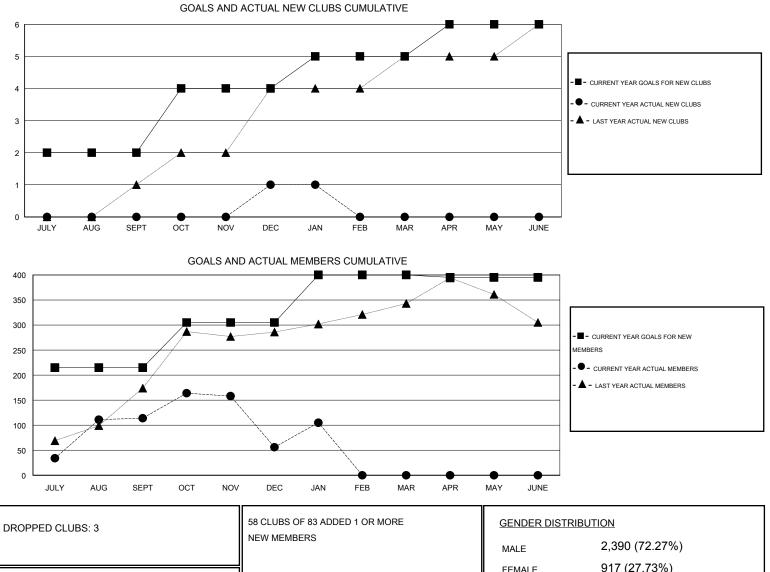

## KAMLESH JAIN GMT:

| LOCATION | INDIA |
|----------|-------|
|----------|-------|

 $\mathsf{GMT} \; \mathsf{CA} \; \mathbf{6}$ Clubs Members RESULTS FOR 2015-2016 RESULTS FOR 2015-2016 NEW CLUB NEW CLUBS DROPPED NET NEW MEMBER CHARTER AND DROPPED NET QUARTER QUARTER GOAL CLUBS GAIN/LOSS GOAL NEW MEMBERS MEMBERS GAIN/LOSS ADDED 2 0 1 -1 215 248 134 114 JULY/AUG/SEPT JULY/AUG/SEPT 2 2 1 -1 90 90 148 -58 OCT/NOV/DEC OCT/NOV/DEC 0 0 0 95 61 12 49 1 JAN/FEB/MAR JAN/FEB/MAR 0 0 0 -5 0 0 0 1 APR/MAY/JUNE APR/MAY/JUNE

| DROPPED MEMBERS                     |                |                                          | FEMALE                                   | 917 (27.73%)        |
|-------------------------------------|----------------|------------------------------------------|------------------------------------------|---------------------|
| DECEASED<br>CLUB CANCELLED<br>OTHER | 6<br>57<br>231 | CLICK HERE FOR HEALTH<br>ASSESSMENT DATA | FAMILY UNIT MEMBERS<br>HEAD OF HOUSEHOLD | 1,231<br>592<br>639 |
| OTHER<br>TOTAL                      | 231<br>294     |                                          | NON-HEAD OF HOUSEHO                      |                     |